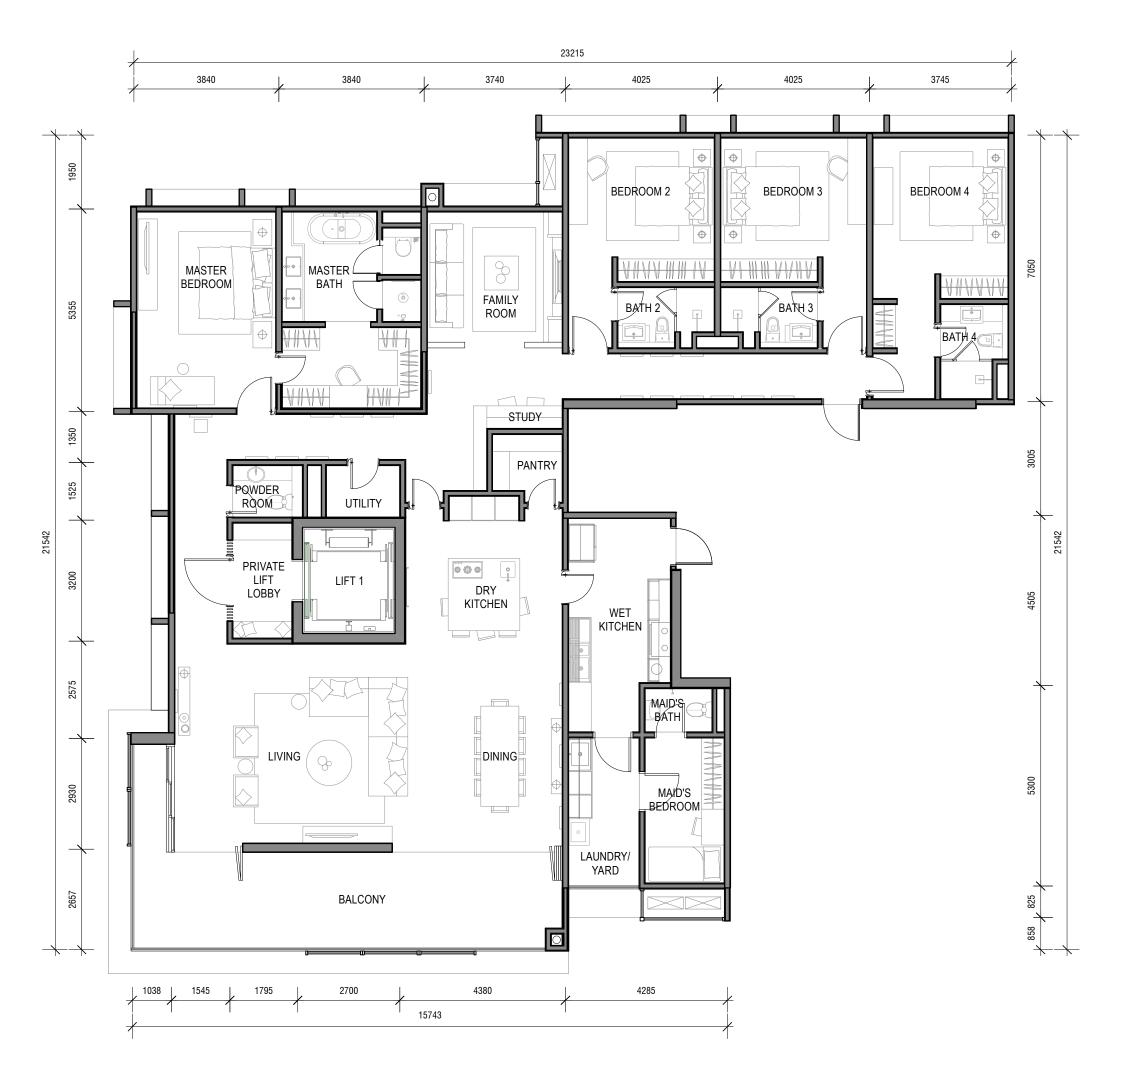

| AREA                | AREA (SQ.M) | AREA ( SQ.FT ) |
|---------------------|-------------|----------------|
|                     |             |                |
|                     |             |                |
|                     |             |                |
|                     |             |                |
|                     |             |                |
|                     |             |                |
|                     |             |                |
|                     |             |                |
|                     |             |                |
|                     |             |                |
|                     |             |                |
| Parcel =            | 325.1 sqm   | 3499 sqft      |
| Accessory Parcel :- |             |                |
| A/C 1 =             | 1           | 20 sqft        |
| A/C 2 =             | 1.5 sqm     | 16 sqft        |
|                     |             |                |
|                     |             |                |
|                     |             |                |
|                     |             |                |
|                     |             |                |
|                     |             |                |
|                     |             |                |
|                     |             |                |
|                     |             |                |
|                     |             |                |

## AT6 • UNIT LAYOUT PLAN - TYPE B1 (LEVEL 1-3, 5-17)

For Sales Kit Only Date: April 2016

Prepared by GDP Architects Sdn Bhd for Boulevard Realty Sdn Bhd
Copyright GDP Architects Sdn Bhd
All item mentioned above are subjected to variations, modifications and substitutions as recommended by the Architect and/or the approving Authorities.
All layout above are for sale information only and are not intended to be representative of facts.