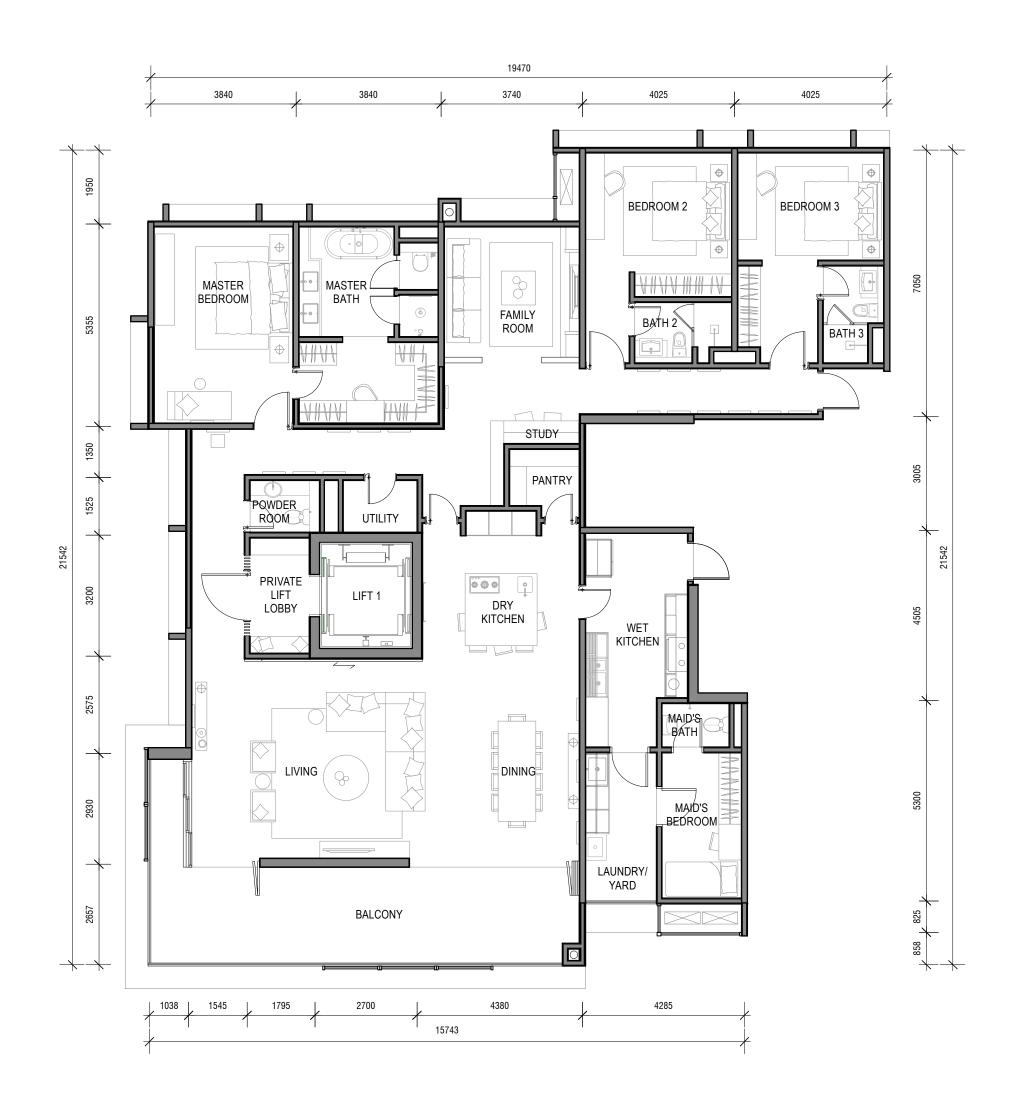

| AREA                | AREA (SQ.M) | AREA ( SQ.FT ) |
|---------------------|-------------|----------------|
|                     |             |                |
|                     |             |                |
|                     |             |                |
|                     |             |                |
|                     |             |                |
|                     |             |                |
|                     |             |                |
|                     |             |                |
|                     |             |                |
| Parcel =            | 296.3 sqm   | 3189 sqft      |
| Accessory Parcel :- |             |                |
| A/C 1 =             | 1.9 sqm     | 20 sqft        |
| A/C 2 =             | 1.5 sqm     | 16 sqft        |
|                     |             |                |
|                     |             |                |
|                     |             |                |
|                     |             |                |
|                     |             |                |
|                     |             |                |
|                     |             |                |
|                     |             |                |
|                     |             |                |

## AT6 • UNIT LAYOUT PLAN - TYPE B2 (LEVEL 4)

For Sales Kit Only Date: April 2016

Prepared by GDP Architects Sdn Bhd for Boulevard Realty Sdn Bhd
Copyright GDP Architects Sdn Bhd
All item mentioned above are subjected to variations, modifications and substitutions as recommended by the Architect and/or the approving Authorities.
All layout above are for sale information only and are not intended to be representative of facts.