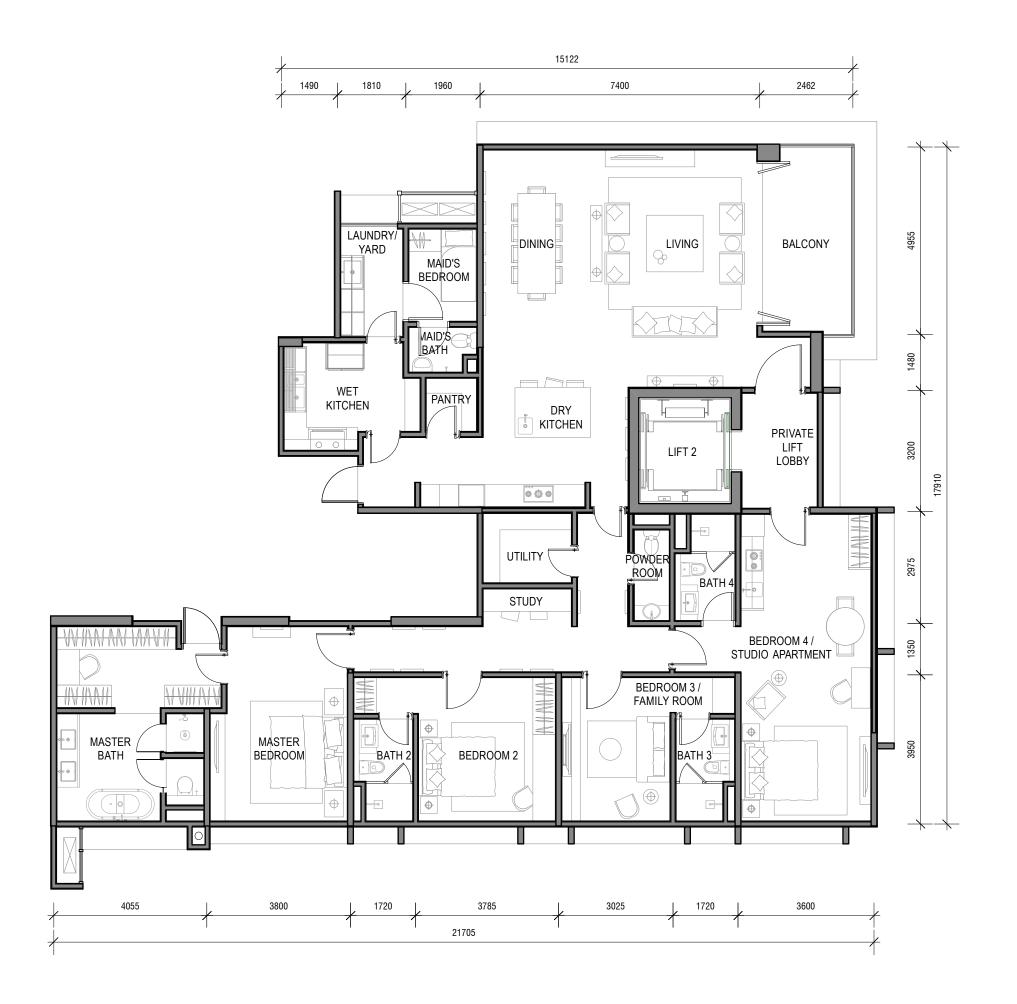

| AREA                | AREA (SQ.M) | AREA (SQ.FT) |
|---------------------|-------------|--------------|
|                     |             |              |
|                     |             |              |
|                     |             |              |
|                     |             |              |
|                     |             |              |
|                     |             |              |
|                     |             |              |
|                     |             |              |
|                     |             |              |
|                     |             |              |
|                     |             |              |
|                     |             |              |
| Parcel =            | 250 4 sam   | 2702 oats    |
|                     | 259.4 sqm   | 2792 sqft    |
| Accessory Parcel :- |             |              |
| A/C 1 =             |             | 19 sqft      |
| A/C 2 =             | 1.2 sqm     | 13 sqft      |
|                     | -           |              |
|                     |             |              |
|                     |             |              |
|                     |             |              |
|                     |             |              |
|                     |             |              |
|                     |             |              |
|                     |             |              |
|                     |             |              |
|                     |             |              |
|                     |             |              |
| 1                   | 1           | 1            |

## AT6 • UNIT LAYOUT PLAN - TYPE A1 (LEVEL 1-17)

For Sales Kit Only Date: April 2016

Prepared by GDP Architects Sdn Bhd for Boulevard Realty Sdn Bhd
Copyright GDP Architects Sdn Bhd
All item mentioned above are subjected to variations, modifications and substitutions as recommended by the Architect and/or the approving Authorities.
All layout above are for sale information only and are not intended to be representative of facts.